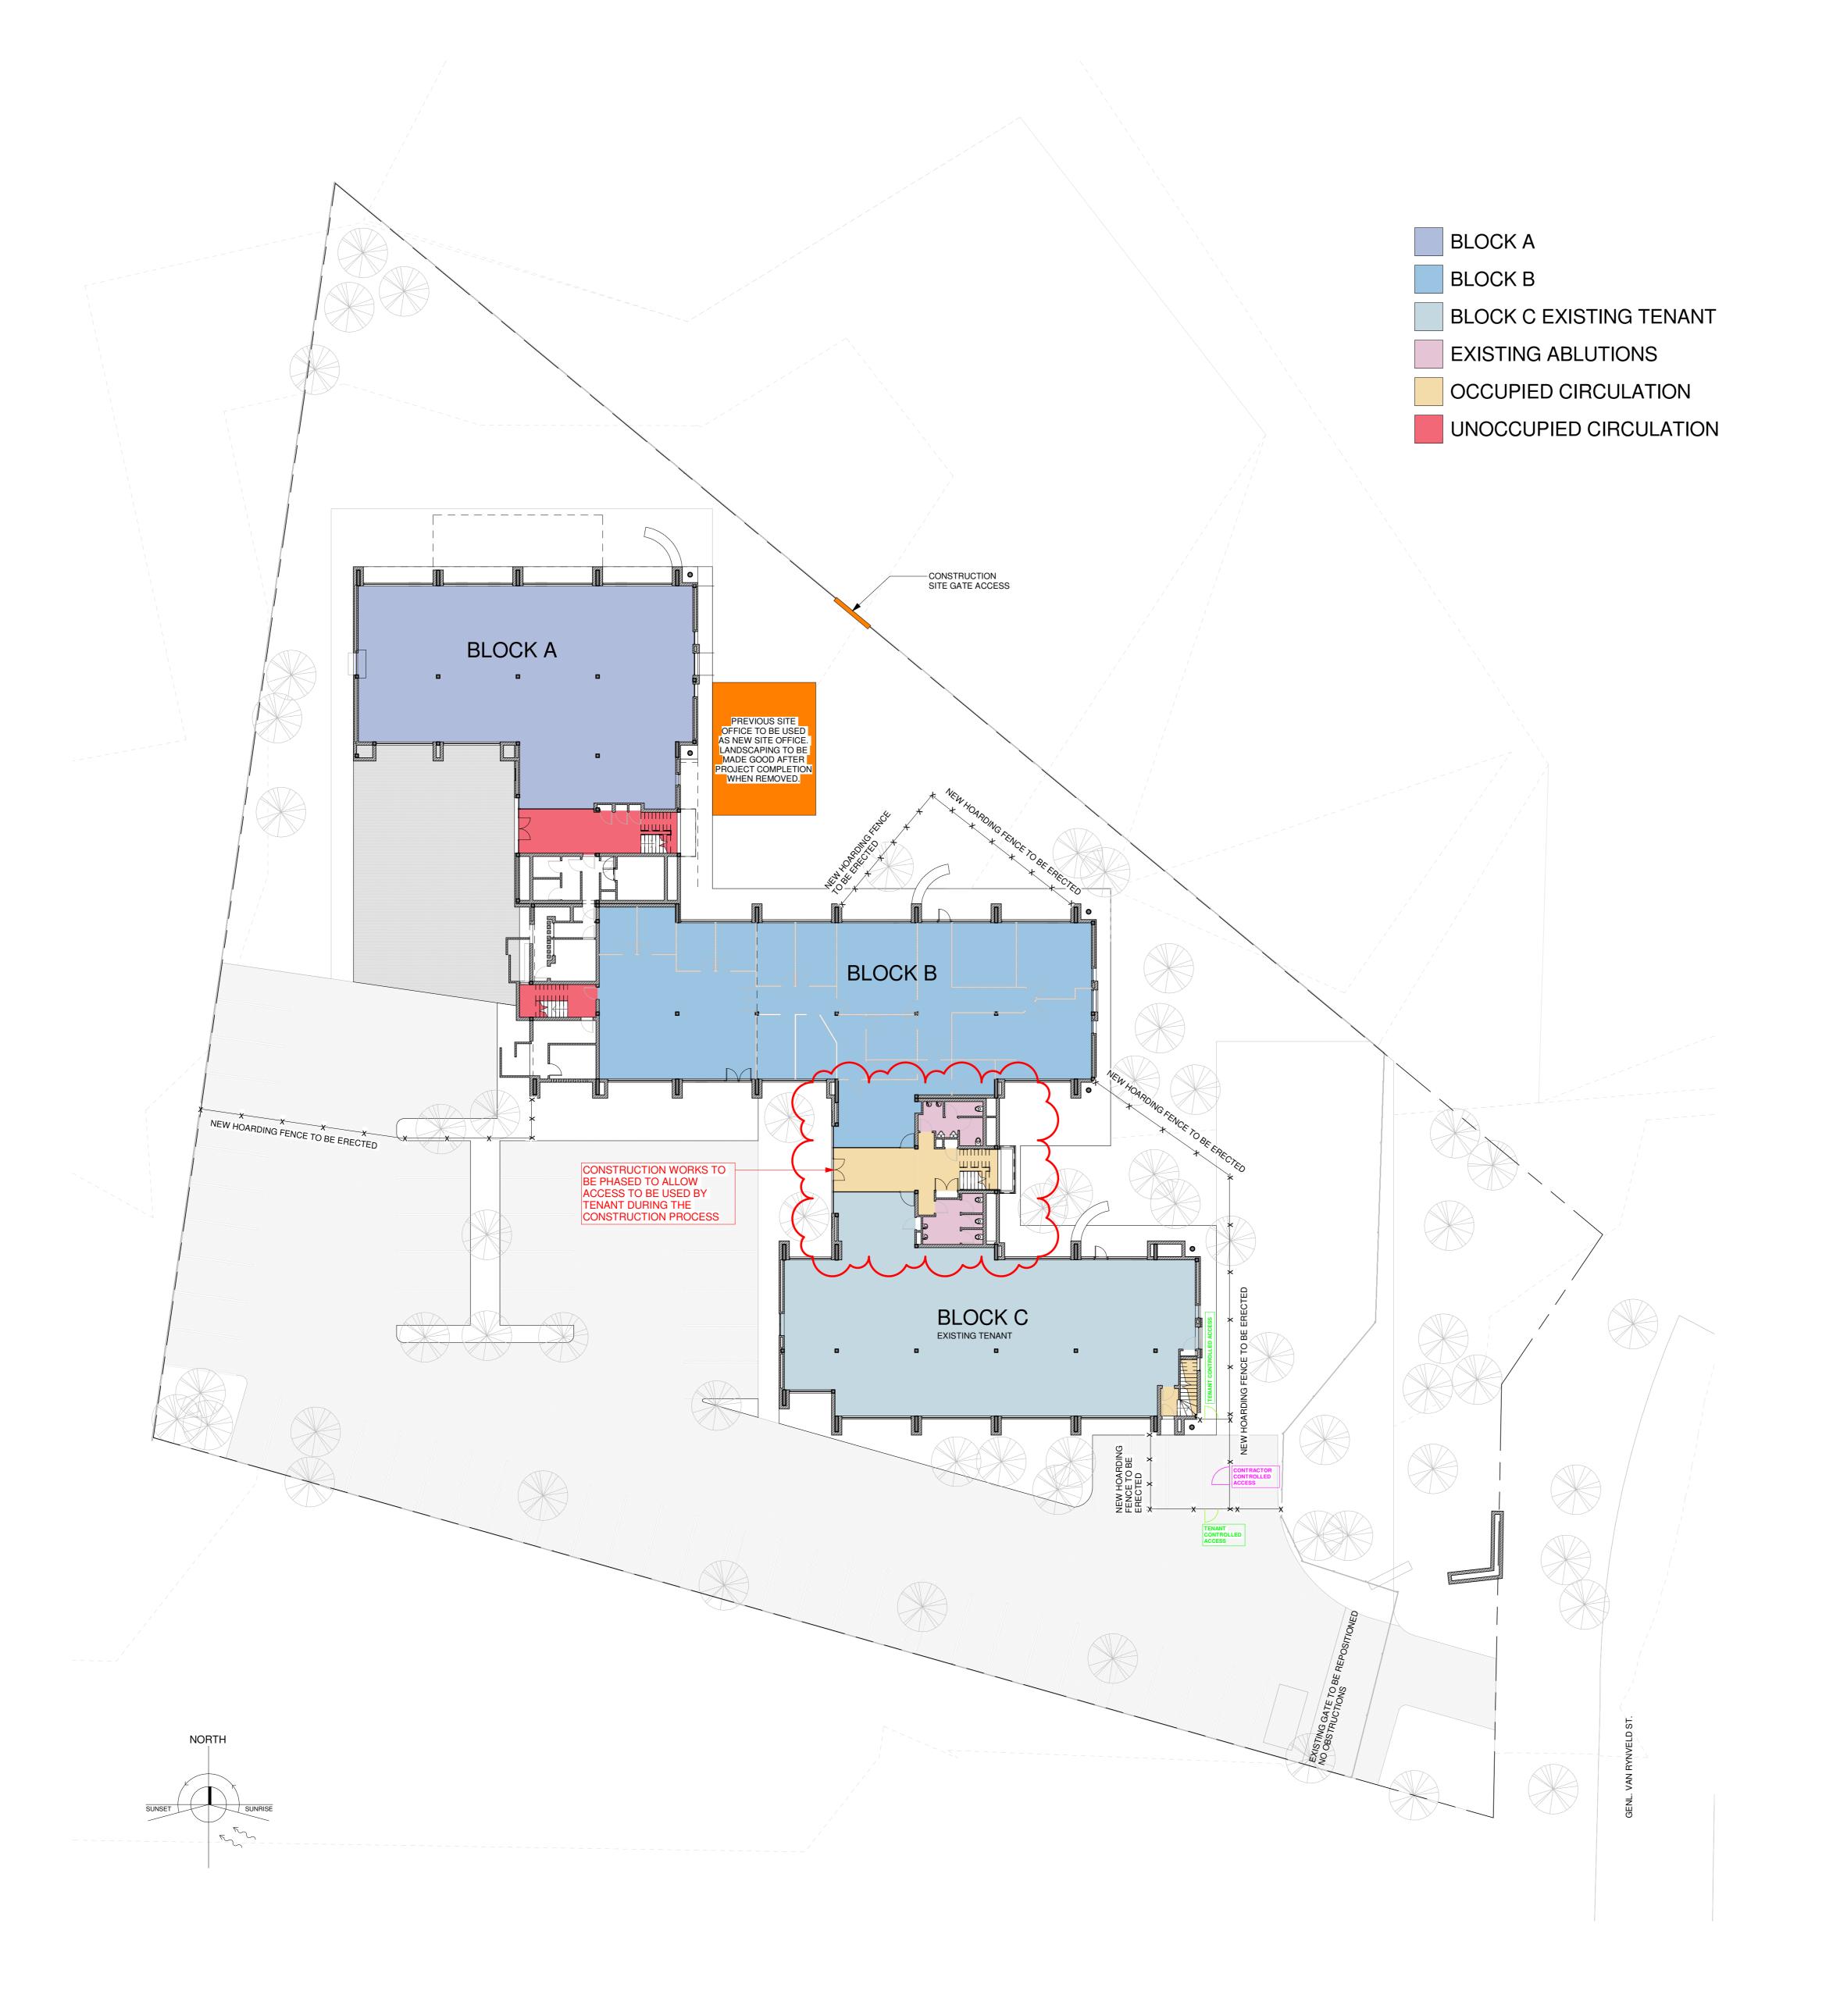

GROUND FLOOR - HOARDING LAYOUT

1:200

GENERAL NOTES:

be checked on site before construction and any discrepancies are to be reported to the Partial Service: Any discrepancies with site or

other information is to be advised to the Architect and direction or approval is to be sought before the implementation of the detail.